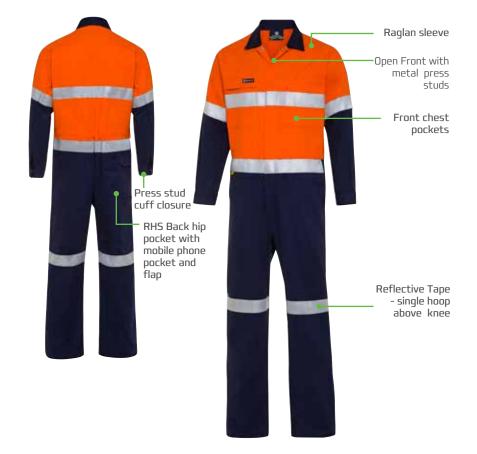

#### **FEATURES & BENEFITS**

- Two Tone heavy weight coverall
- Raglan sleeve with contras lower body and sleeves
- Double Hoop Tape Configuration & Single hoop at sleeves and legs
- Australian compliant reflective tape 50mm
- Full open front with concealed metal studs closure
- Two Chest pockets RHS pocket with zip closure and left with pen partition
- Two front side pockets with additional side access body entry
- Back Hip patch pocket with combined mobile pocket with flap
- Utility patch pocket at RHS back leg
- Contrast sleeve cuffs with metal press stud closure